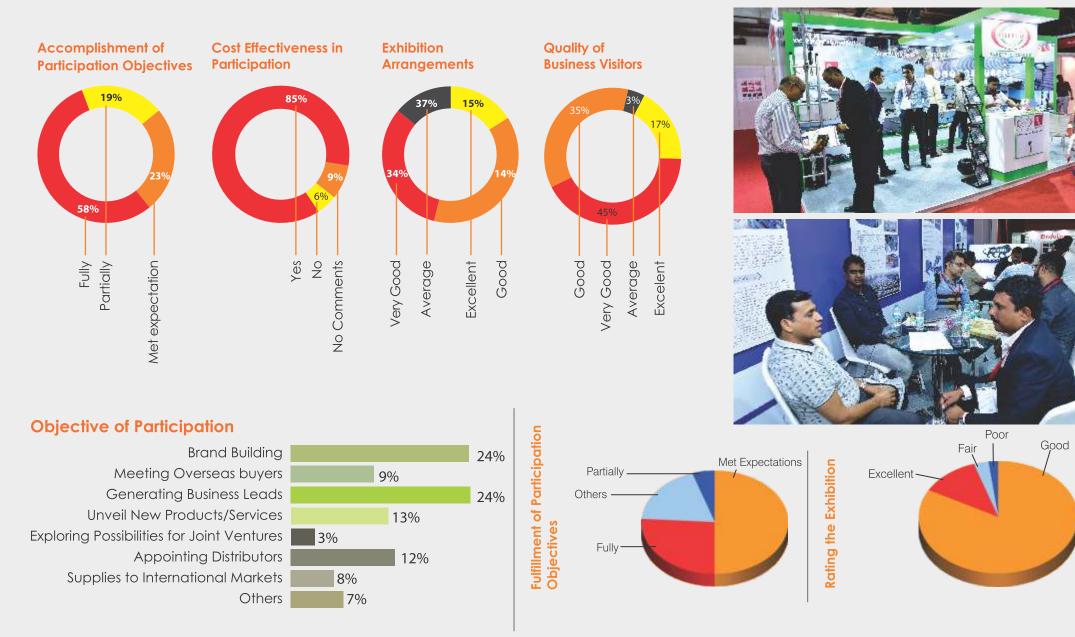

### **Role in Decision making process**

### Factors which influenced their visit

- Opportunity to buy new products
- Variety of products on display
- Networking Opportunity with Industry Leaders
- New Suppliers
- To gather general information
- Opportunity to look for dealerships

# **Key Sectors of Interest**

• Roofing Systems

Excellent

- Roof Machinery
- Pre-engineeredBuildings
- Architectural Cladding
- Structural Steel
- Metal Building Systems
- Tensile Fabric Architecture
- Space frames
- Roof Insulation

- Roof Waterproofing
- Roofing Fasteners
- Industrial Doors
- Factory Doors
- Arrest & Safety
  Equipment
- Solar Roofs Fall
- Tools & Accessories etc.

# Source of Information About the Show

# -

**Rating of the Exhibition** 

# Exhibitor's Feedback