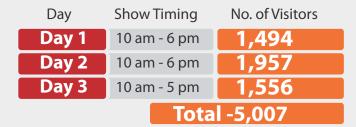

# 5,007 **Business Visitors**

**Participation from** China, Greece, India, Malaysia, Russia, Saudi Arabia, , USA