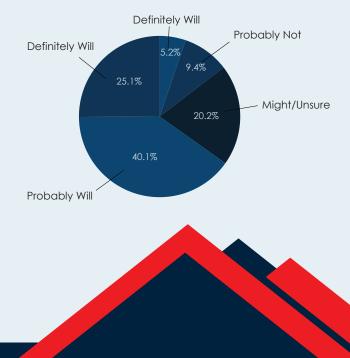

# Attend the next edition in Bangalore Definitely Will Definitely Not 20.2% Probably Will 22.9% Probably Not Might/Unsure