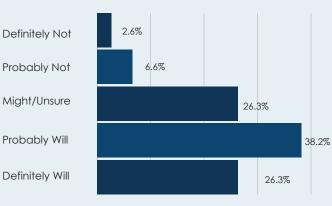

# Attend the next edition in Bangalore Definitely Will Definitely Not 20.2% Probably Will 22.9% Probably Not Might/Unsure