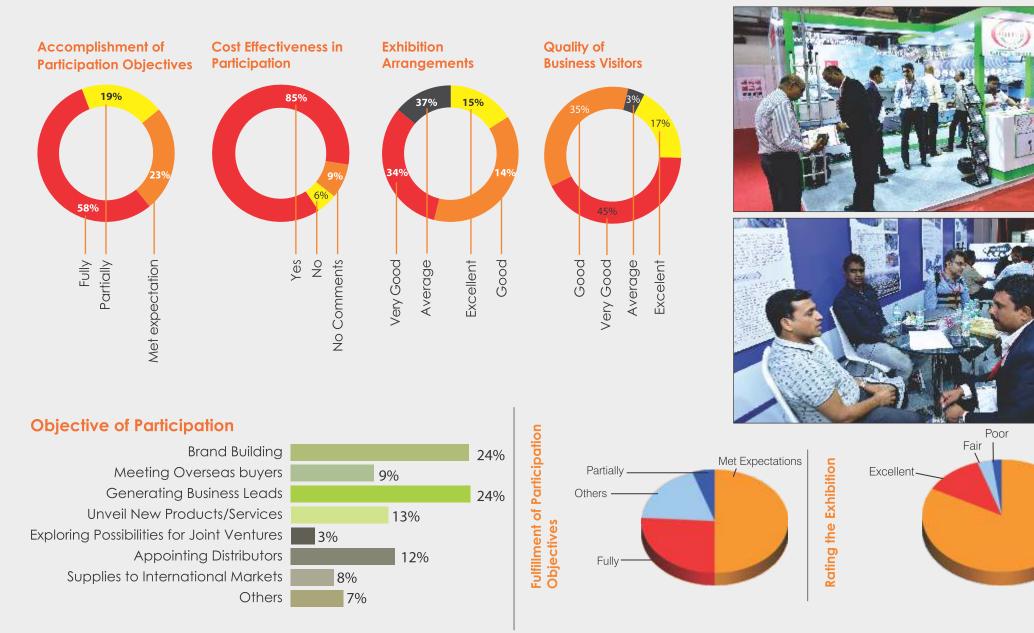

### Role in Decision making process

### Factors which influenced their visit

- Opportunity to buy new products
- Variety of products on display
- Networking Opportunity with Industry Leaders
- New Suppliers
- To gather general information
- Opportunity to look for dealerships

### **Key Sectors of Interest**

Good

**Rating of the Exhibition** 

• Roofing Systems

'ery Good

26%

Excellent

- Roof Machinery
- Pre-engineeredBuildings
- Architectural Cladding
- Structural Steel
- Metal Building Systems
- Tensile Fabric Architecture
- Space frames
- Roof Insulation

- Roof Waterproofing
- Roofing Fasteners
- Industrial Doors
- Factory Doors

ow Average <mark>1 %</mark>

Average

- Arrest & Safety
   Equipment
- Solar Roofs Fall
- Tools & Accessories etc.

### Source of Information About the Show

# Exhibitor's Feedback

Good