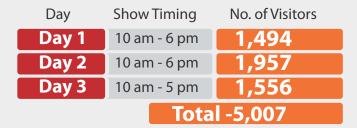

# **5,800 sqm** of Exhibition Area

5,007 Business Visitors

Participation from China, Greece, India, Malaysia, Russia, Saudi Arabia, , USA